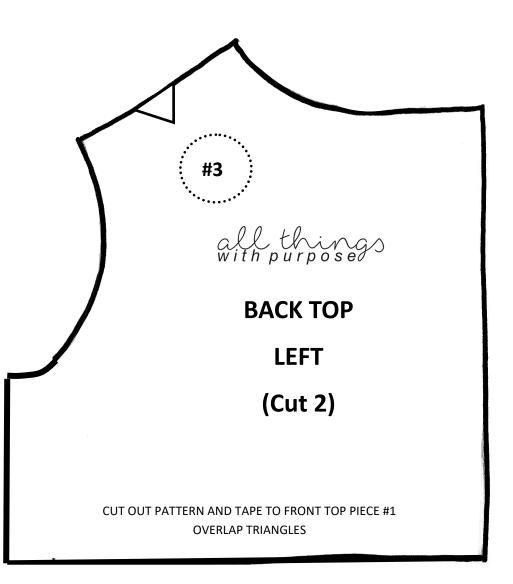

## **NEAPOLITAN DRESS FOR 18" DOLLS**

## You will need:

- . 1/2 Yard of White or Cream colored fabric
- . 1/4 Yard of Pink fabric
- . 1/4 Yard of Brown fabric
- . Velcro for closure
- . Sewing machine with corresponding thread

VIDEO INSTRUCTIONS CAN BE FOUND ON OUR WEBSITE WWW.ALLTHINGSWITHPURPOSE.COM