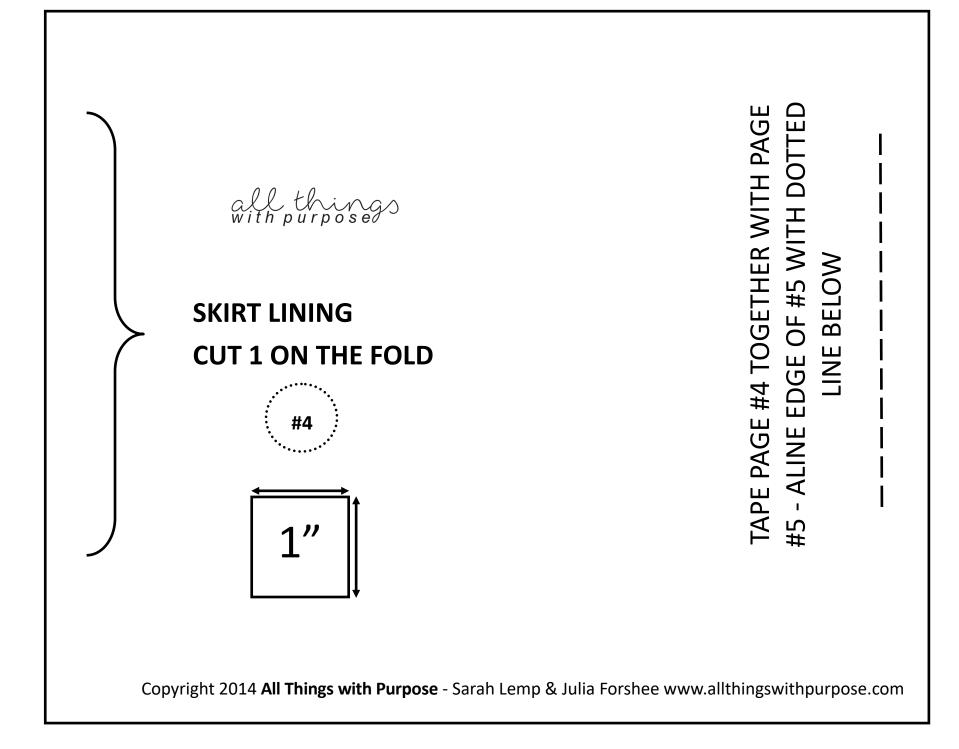

## **NEAPOLITAN DRESS FOR 18" DOLLS**

## You will need:

- . 1/2 Yard of White or Cream colored fabric
- . 1/4 Yard of Pink fabric
- . 1/4 Yard of Brown fabric
- . Velcro for closure
- . Sewing machine with corresponding thread

VIDEO INSTRUCTIONS CAN BE FOUND ON OUR WEBSITE WWW.ALLTHINGSWITHPURPOSE.COM