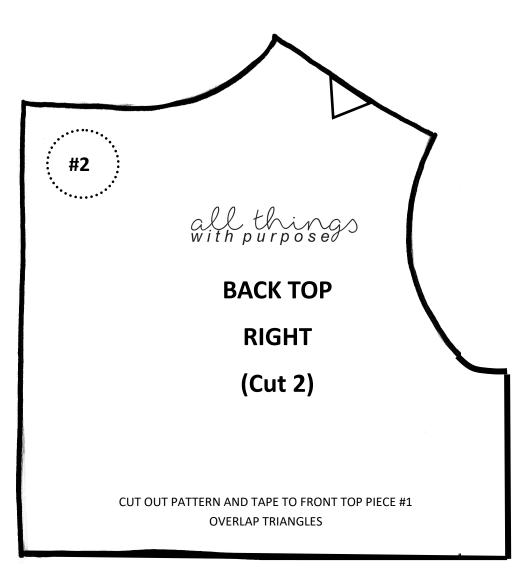

## **NEAPOLITAN DRESS FOR 18" DOLLS**

## You will need:

- . 1/2 Yard of White or Cream colored fabric
- . 1/4 Yard of Pink fabric
- . 1/4 Yard of Brown fabric
- . Velcro for closure
- . Sewing machine with corresponding thread

VIDEO INSTRUCTIONS CAN BE FOUND ON OUR WEBSITE WWW.ALLTHINGSWITHPURPOSE.COM