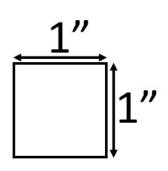

## Printing Instructions:

1.Save file to computer

2.Select to print "Actual Size"

3.Be sure "Fit to Page" is not selected

4.Be sure to print the correct orientation "landscape" or "portrait"

5.Once printed, measure the box above to be sure you printed the correct size. If the box does not measure 1 inch high and 1 inch wide, go back and check your printer settings.