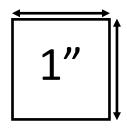

## Printing Instructions:

1.Save file to computer

2.Select to print "Actual Size"

3.Be sure "Fit to Page" is not selected

4.Be sure to print the correct orientation "landscape" or "portrait"

5.Once printed, measure the box above to be sure you printed the correct size. If the box does not measure 1 inch high and 1 inch wide, go back and check your printer settings.