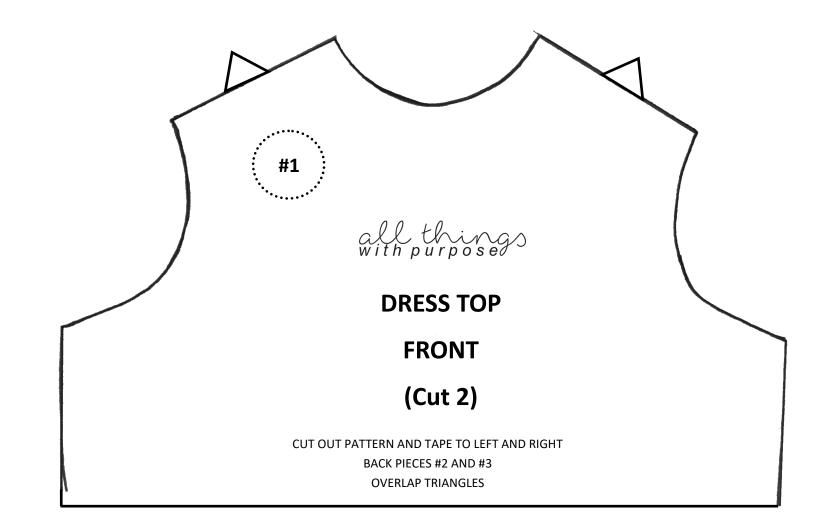

## **NEAPOLITAN DRESS FOR 18" DOLLS**

## You will need:

- . 1/2 Yard of White or Cream colored fabric
- . 1/4 Yard of Pink fabric
- . 1/4 Yard of Brown fabric
- . Velcro for closure
- . Sewing machine with corresponding thread

VIDEO INSTRUCTIONS CAN BE FOUND ON OUR WEBSITE WWW.ALLTHINGSWITHPURPOSE.COM